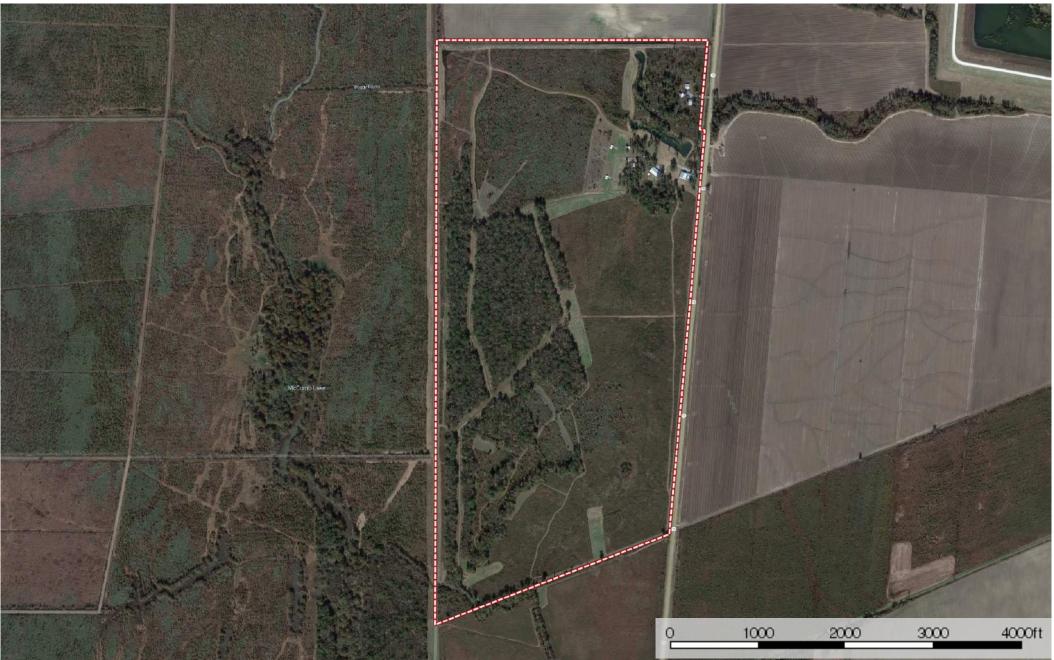

**sp seldom seen 300ac** Concordia Parish, Louisiana, 300 AC +/-

D Boundary

**sp seldom seen 300ac** Concordia Parish, Louisiana, 300 AC +/-

D Boundary

**sp seldom seen 300ac** Concordia Parish, Louisiana, 300 AC +/-

D Boundary ----- Stream, River/Creek Water Body

sp seldom seen 300ac Concordia Parish, Louisiana, 300 AC +/-

D Boundary

**sp seldom seen 300ac** Concordia Parish, Louisiana, 300 AC +/-

D Boundary

The information contained herein was obtained from sources deemed to be reliable. MapRight Services makes no warranties or guarantees as to the completeness or accuracy thereof.