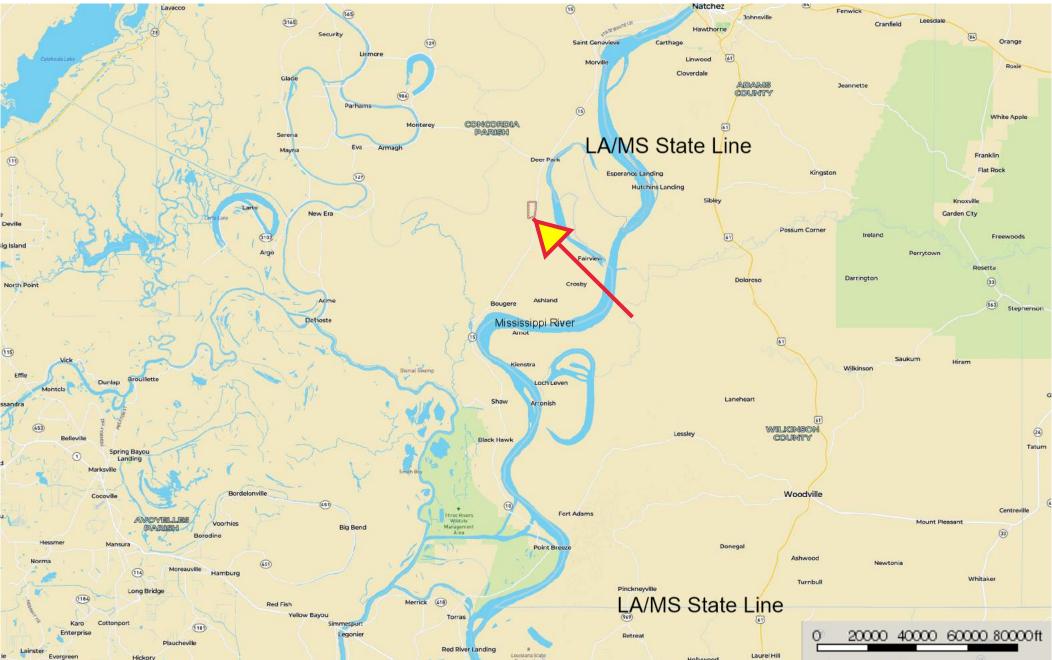

**sp seldom seen 300ac** Concordia Parish, Louisiana, 300 AC +/-

D Boundary

**sp seldom seen 300ac** Concordia Parish, Louisiana, 300 AC +/-

D Boundary

**sp seldom seen 300ac** Concordia Parish, Louisiana, 300 AC +/-

D Boundary ----- Stream, River/Creek Water Body

sp seldom seen 300ac Concordia Parish, Louisiana, 300 AC +/-

D Boundary

**sp seldom seen 300ac** Concordia Parish, Louisiana, 300 AC +/-

D Boundary

The information contained herein was obtained from sources deemed to be reliable. MapRight Services makes no warranties or guarantees as to the completeness or accuracy thereof.