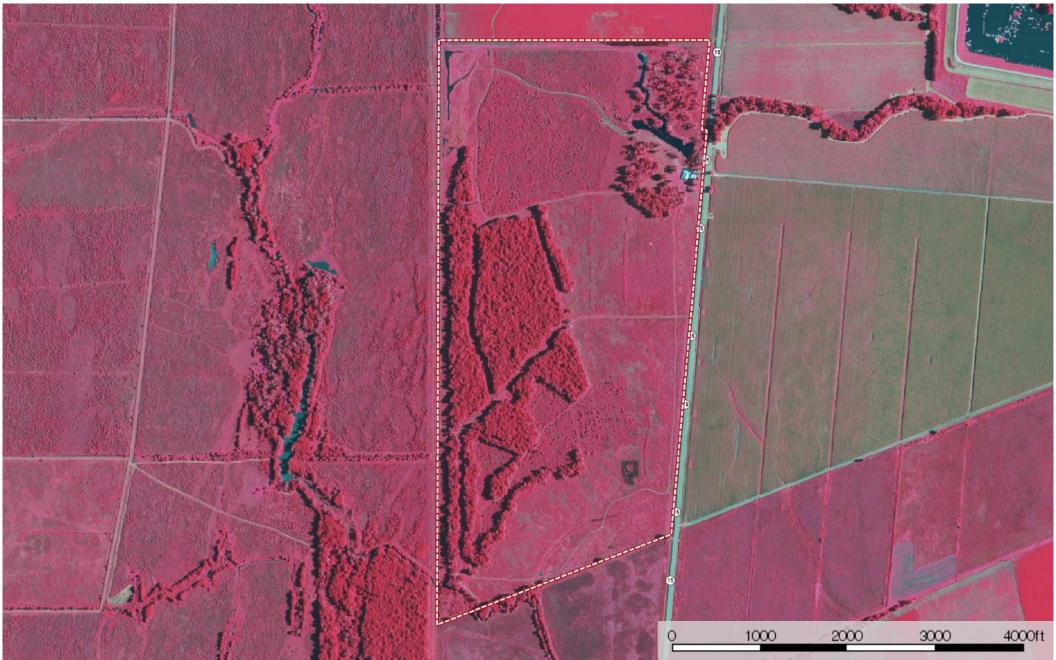

**sp seldom seen 300ac** Concordia Parish, Louisiana, 300 AC +/-

D Boundary

**sp seldom seen 300ac** Concordia Parish, Louisiana, 300 AC +/-

D Boundary

**sp seldom seen 300ac** Concordia Parish, Louisiana, 300 AC +/-

D Boundary ----- Stream, River/Creek Water Body

sp seldom seen 300ac Concordia Parish, Louisiana, 300 AC +/-

D Boundary

**sp seldom seen 300ac** Concordia Parish, Louisiana, 300 AC +/-

D Boundary

The information contained herein was obtained from sources deemed to be reliable. MapRight Services makes no warranties or guarantees as to the completeness or accuracy thereof.