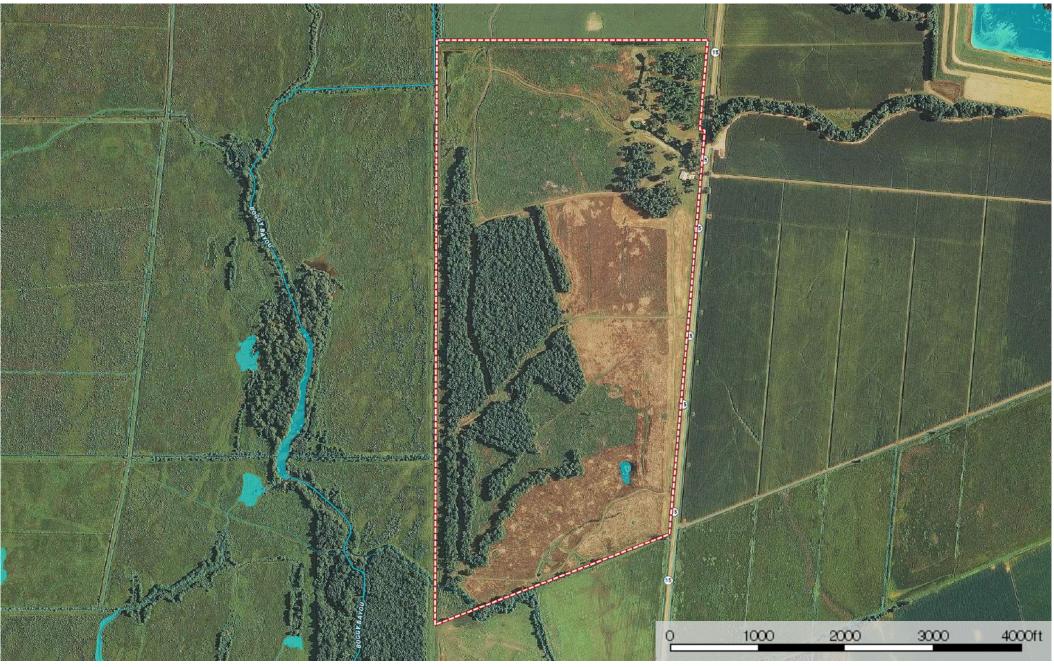

**sp seldom seen 300ac** Concordia Parish, Louisiana, 300 AC +/-

D Boundary

**sp seldom seen 300ac** Concordia Parish, Louisiana, 300 AC +/-

D Boundary

**sp seldom seen 300ac** Concordia Parish, Louisiana, 300 AC +/-

D Boundary ----- Stream, River/Creek Water Body

sp seldom seen 300ac Concordia Parish, Louisiana, 300 AC +/-

D Boundary

**sp seldom seen 300ac** Concordia Parish, Louisiana, 300 AC +/-

D Boundary

The information contained herein was obtained from sources deemed to be reliable. MapRight Services makes no warranties or guarantees as to the completeness or accuracy thereof.