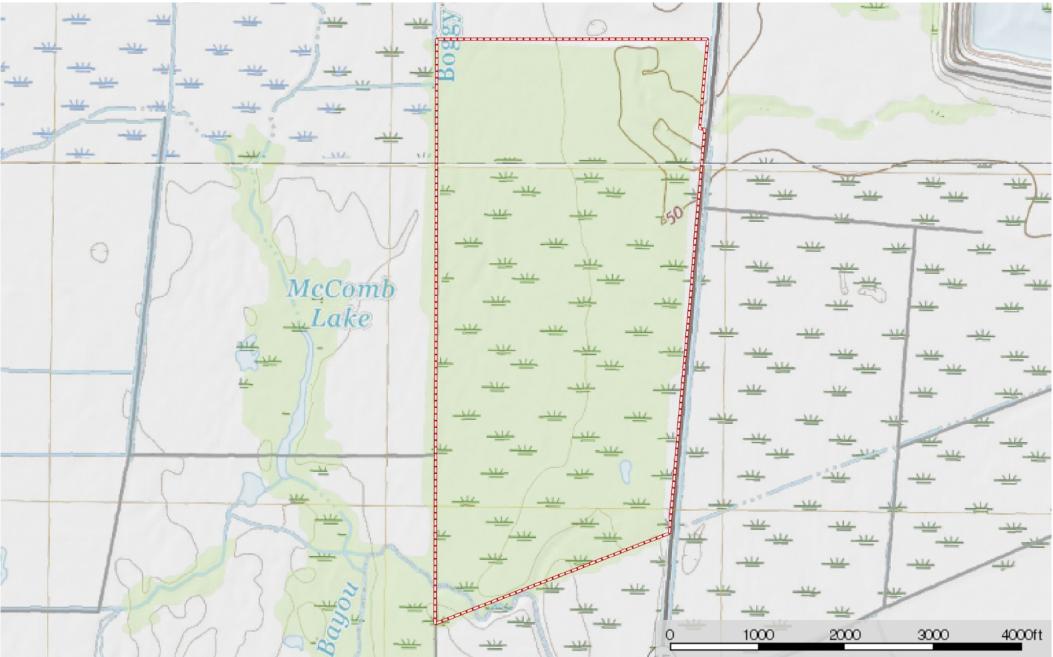

**sp seldom seen 300ac** Concordia Parish, Louisiana, 300 AC +/-

D Boundary

**sp seldom seen 300ac** Concordia Parish, Louisiana, 300 AC +/-

D Boundary

**sp seldom seen 300ac** Concordia Parish, Louisiana, 300 AC +/-

D Boundary ----- Stream, River/Creek Water Body

sp seldom seen 300ac Concordia Parish, Louisiana, 300 AC +/-

D Boundary

**sp seldom seen 300ac** Concordia Parish, Louisiana, 300 AC +/-

D Boundary

The information contained herein was obtained from sources deemed to be reliable. MapRight Services makes no warranties or guarantees as to the completeness or accuracy thereof.