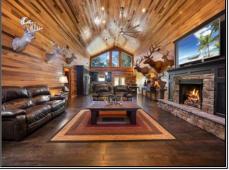

## 17484 LA Hwy 15, Vidalia

High fenced hunting ranch for sale Concordia Parish, LA. Welcome to Seldom Seen Whitetails located just south of Vidalia off of HWY 15. If you're looking for the ultimate deer hunting and entertainment tract this is it. The 3 bedroom, 2 bath main lodge is a great place to entertain guest after a long day hunting or fishing. The beautiful woodwork and cathedral ceilings really give the lodge that WOW factor. There is also an outside cooking area with bunkhouse and 3 small cabins for additional guest. The hunting on the tract is second to none. 200"- 300" deer have been harvested off this tract and there is plenty more on camera this year. There is a mix of young hardwoods and mature hardwoods that make for great habitat for the wildlife year around. There are 12 plots and 10 box stands with feeders included. If you want a place to slay GIANT deer every year, this is it. This place would make a great place to entertain clients, family and friends. Great fishing and duck hunting too! Call today.