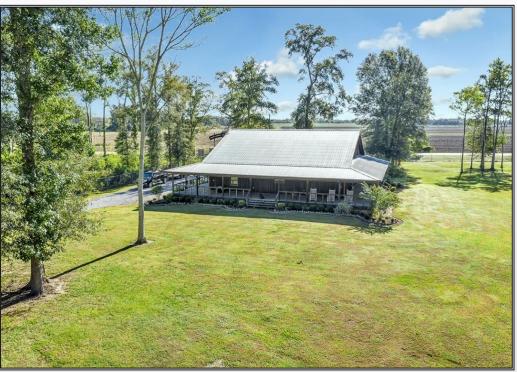

## 17484 LA Hwy 15, Vidalia

High fenced hunting ranch for sale Concordia Parish, LA. Welcome to Seldom Seen Whitetails located just south of Vidalia off of HWY 15. If you're looking for the ultimate deer hunting and entertainment tract this is it. The 3 bedroom, 2 bath main lodge is a great place to entertain guest after a long day hunting or fishing. The beautiful woodwork and cathedral ceilings really give the lodge that WOW factor. There is also an outside cooking area with bunkhouse and 3 small cabins for additional guest. The hunting on the tract is second to none. 200"- 300" deer have been harvested off this tract and there is plenty more on camera this year. There is a mix of young hardwoods and mature hardwoods that make for great habitat for the wildlife year around. There are 12 plots and 10 box stands with feeders included. If you want a place to slay GIANT deer every year, this is it. This place would make a great place to entertain clients, family and friends. Great fishing and duck hunting too! Call today.