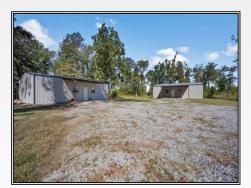

## 17484 LA Hwy 15, Vidalia

High fenced hunting ranch for sale Concordia Parish, LA. Welcome to Seldom Seen Whitetails located just south of Vidalia off of HWY 15. If you're looking for the ultimate deer hunting and entertainment tract this is it. The 3 bedroom, 2 bath main lodge is a great place to entertain guest after a long day hunting or fishing. The beautiful woodwork and cathedral ceilings really give the lodge that WOW factor. There is also an outside cooking area with bunkhouse and 3 small cabins for additional guest. The hunting on the tract is second to none. 200"- 300" deer have been harvested off this tract and there is plenty more on camera this year. There is a mix of young hardwoods and mature hardwoods that make for great habitat for the wildlife year around. There are 12 plots and 10 box stands with feeders included. If you want a place to slay GIANT deer every year, this is it. This place would make a great place to entertain clients, family and friends. Great fishing and duck hunting too! Call today.