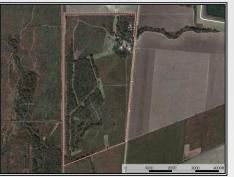

## 17484 LA Hwy 15, Vidalia

High fenced hunting ranch for sale Concordia Parish, LA. Welcome to Seldom Seen Whitetails located just south of Vidalia off of HWY 15. If you're looking for the ultimate deer hunting and entertainment tract this is it. The 3 bedroom, 2 bath main lodge is a great place to entertain guest after a long day hunting or fishing. The beautiful woodwork and cathedral ceilings really give the lodge that WOW factor. There is also an outside cooking area with bunkhouse and 3 small cabins for additional guest. The hunting on the tract is second to none. 200"- 300" deer have been harvested off this tract and there is plenty more on camera this year. There is a mix of young hardwoods and mature hardwoods that make for great habitat for the wildlife year around. There are 12 plots and 10 box stands with feeders included. If you want a place to slay GIANT deer every year, this is it. This place would make a great place to entertain clients, family and friends. Great fishing and duck hunting too! Call today.

31.374769, 91.592243 GPS

\$1,750,000

300 Acres MLS #132399 UC #23042-32399