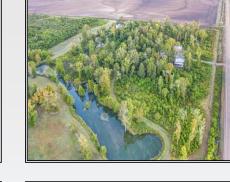

## 17484 LA Hwy 15, Vidalia

High fenced hunting ranch for sale Concordia Parish, LA. Welcome to Seldom Seen Whitetails located just south of Vidalia off of HWY 15. If you're looking for the ultimate deer hunting and entertainment tract this is it. The 3 bedroom, 2 bath main lodge is a great place to entertain guest after a long day hunting or fishing. The beautiful woodwork and cathedral ceilings really give the lodge that WOW factor. There is also an outside cooking area with bunkhouse and 3 small cabins for additional guest. The hunting on the tract is second to none. 200"- 300" deer have been harvested off this tract and there is plenty more on camera this year. There is a mix of young hardwoods and mature hardwoods that make for great habitat for the wildlife year around. There are 12 plots and 10 box stands with feeders included. If you want a place to slay GIANT deer every year, this is it. This place would make a great place to entertain clients, family and friends. Great fishing and duck hunting too! Call today.