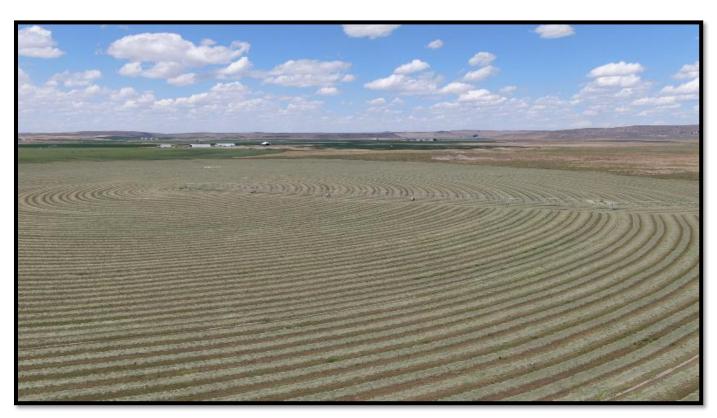

web site: http//www.jettblackburn.com

**Jake Listing Agent** 

**Location:** Approx. 18 miles south of Burns, OR off of Hwy 205 & Weaver Springs Rd

**Acreage:** 1256.78 total deeded acres consisting of:

- 377.6 +/- acres irrigated by pivots - 879.18 +/- acres dry land pasture

### **Irrigation Equipment:**

2 - Valley pivots1 - Zimmatic pivot

**Crops:** 242 +/- acres in alfalfa

125 +/- acres in timothy

Comments: This Eastern Oregon Farm/Ranch is in an area of Harney County that has some of the best soils and highest hay production. One of the pivots is equipped with a LESA irrigation package. Most of the dryland is planted in crested wheat for good pasture. There is also an older homesite where there was a house and small set of corrals. This property has great access off a paved county road.