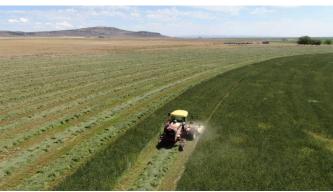

### **Irrigation Equipment:**

2 - Valley pivots1 - Zimmatic pivot

**Crops:** 242 +/- acres in alfalfa

125 +/- acres in timothy

Comments: This Eastern Oregon Farm/Ranch is in an area of Harney County that has some of the best soils and highest hay production. One of the pivots is equipped with a LESA irrigation package. Most of the dryland is planted in crested wheat for good pasture. There is also an older homesite where there was a house and small set of corrals. This property has great access off a paved county road.