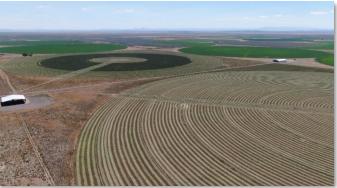

web site: http//www.jettblackburn.com

**Jake Listing Agent** 

**Location:** Approx. 18 miles south of Burns, OR off of Hwy 205 & Weaver Springs Rd

**Acreage:** 1256.78 total deeded acres consisting of:

- 377.6 +/- acres irrigated by pivots - 879.18 +/- acres dry land pasture

### **Irrigation Equipment:**

2 - Valley pivots1 - Zimmatic pivot

**Crops:** 242 +/- acres in alfalfa

125 +/- acres in timothy