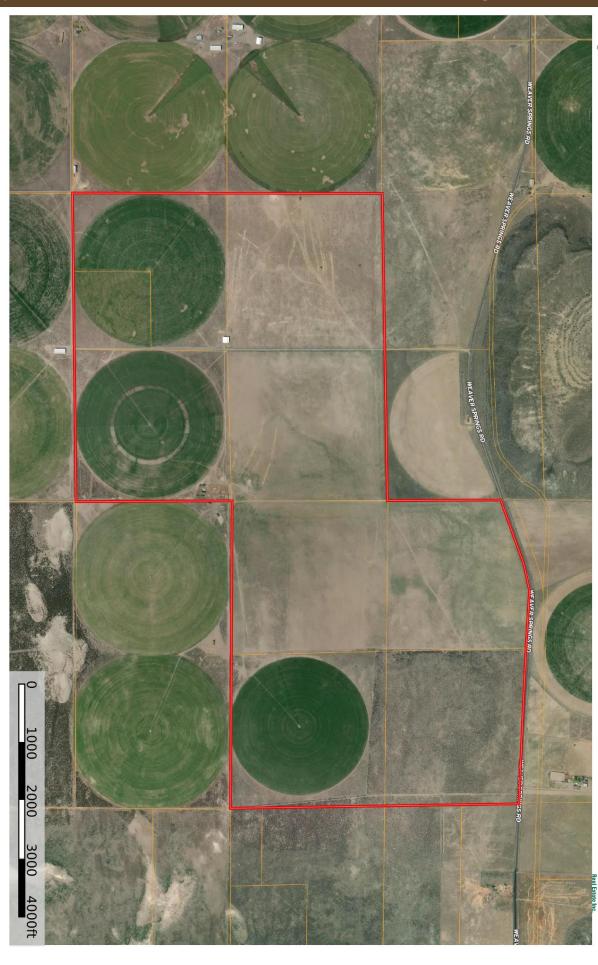

web site: http//www.jettblackburn.com

**Jake Listing Agent** 

**Location:** Approx. 18 miles south of Burns, OR off of Hwy 205 & Weaver Springs Rd

**Acreage:** 1256.78 total deeded acres consisting of:

- 377.6 +/- acres irrigated by pivots - 879.18 +/- acres dry land pasture

 Water Rights:
 Certificate#
 Priority Date
 Primary Acres

 95837
 April 5, 2000
 345.1

 62014
 May 26, 1983
 40.0

 Total:
 385.1

### **Irrigation Equipment:**

2 - Valley pivots1 - Zimmatic pivot

**Crops:** 242 +/- acres in alfalfa

125 +/- acres in timothy

#### **Improvements:**

1 - 10,000 sq. ft. hay shed1 - small set of corrals1 - older home site

Wells: 4 - Irrigation wells

1 - Stock well

**Taxes:** \$4,054.07 (Farm deferral) 2021/2022

**Price:** \$2,230,000

Comments: This Eastern Oregon Farm/Ranch is in an area of Harney County that has some of the best soils and highest hay production. One of the pivots is equipped with a LESA irrigation package. Most of the dryland is planted in crested wheat for good pasture. There is also an older homesite where there was a house and small set of corrals. This property has great access off a paved county road.

# Puckett Farm 2 Oregon, 1256 AC +/-

**Boundary** 