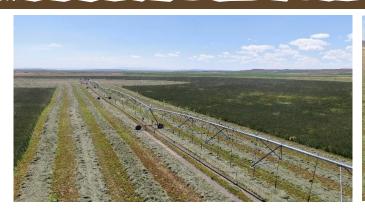

### **Irrigation Equipment:**

2 - Valley pivots1 - Zimmatic pivot

**Crops:** 242 +/- acres in alfalfa

125 +/- acres in timothy

Comments: This Eastern Oregon Farm/Ranch is in an area of Harney County that has some of the best soils and highest hay production. One of the pivots is equipped with a LESA irrigation package. Most of the dryland is planted in crested wheat for good pasture. There is also an older homesite where there was a house and small set of corrals. This property has great access off a paved county road.